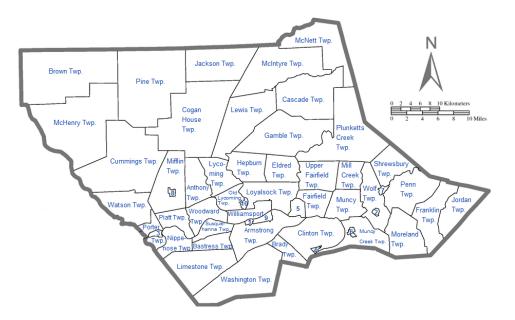

# MUNICIPALITIES

There are 52 municipalities in Lycoming County, Pennsylvania, which include cities, boroughs, and townships.

# For a complete listing of Lycoming County townships, boroughs and city related contact information, go to <u>www.lyco.org</u> under municipalities.

Below is a list of websites for various municipalities in Lycoming County.